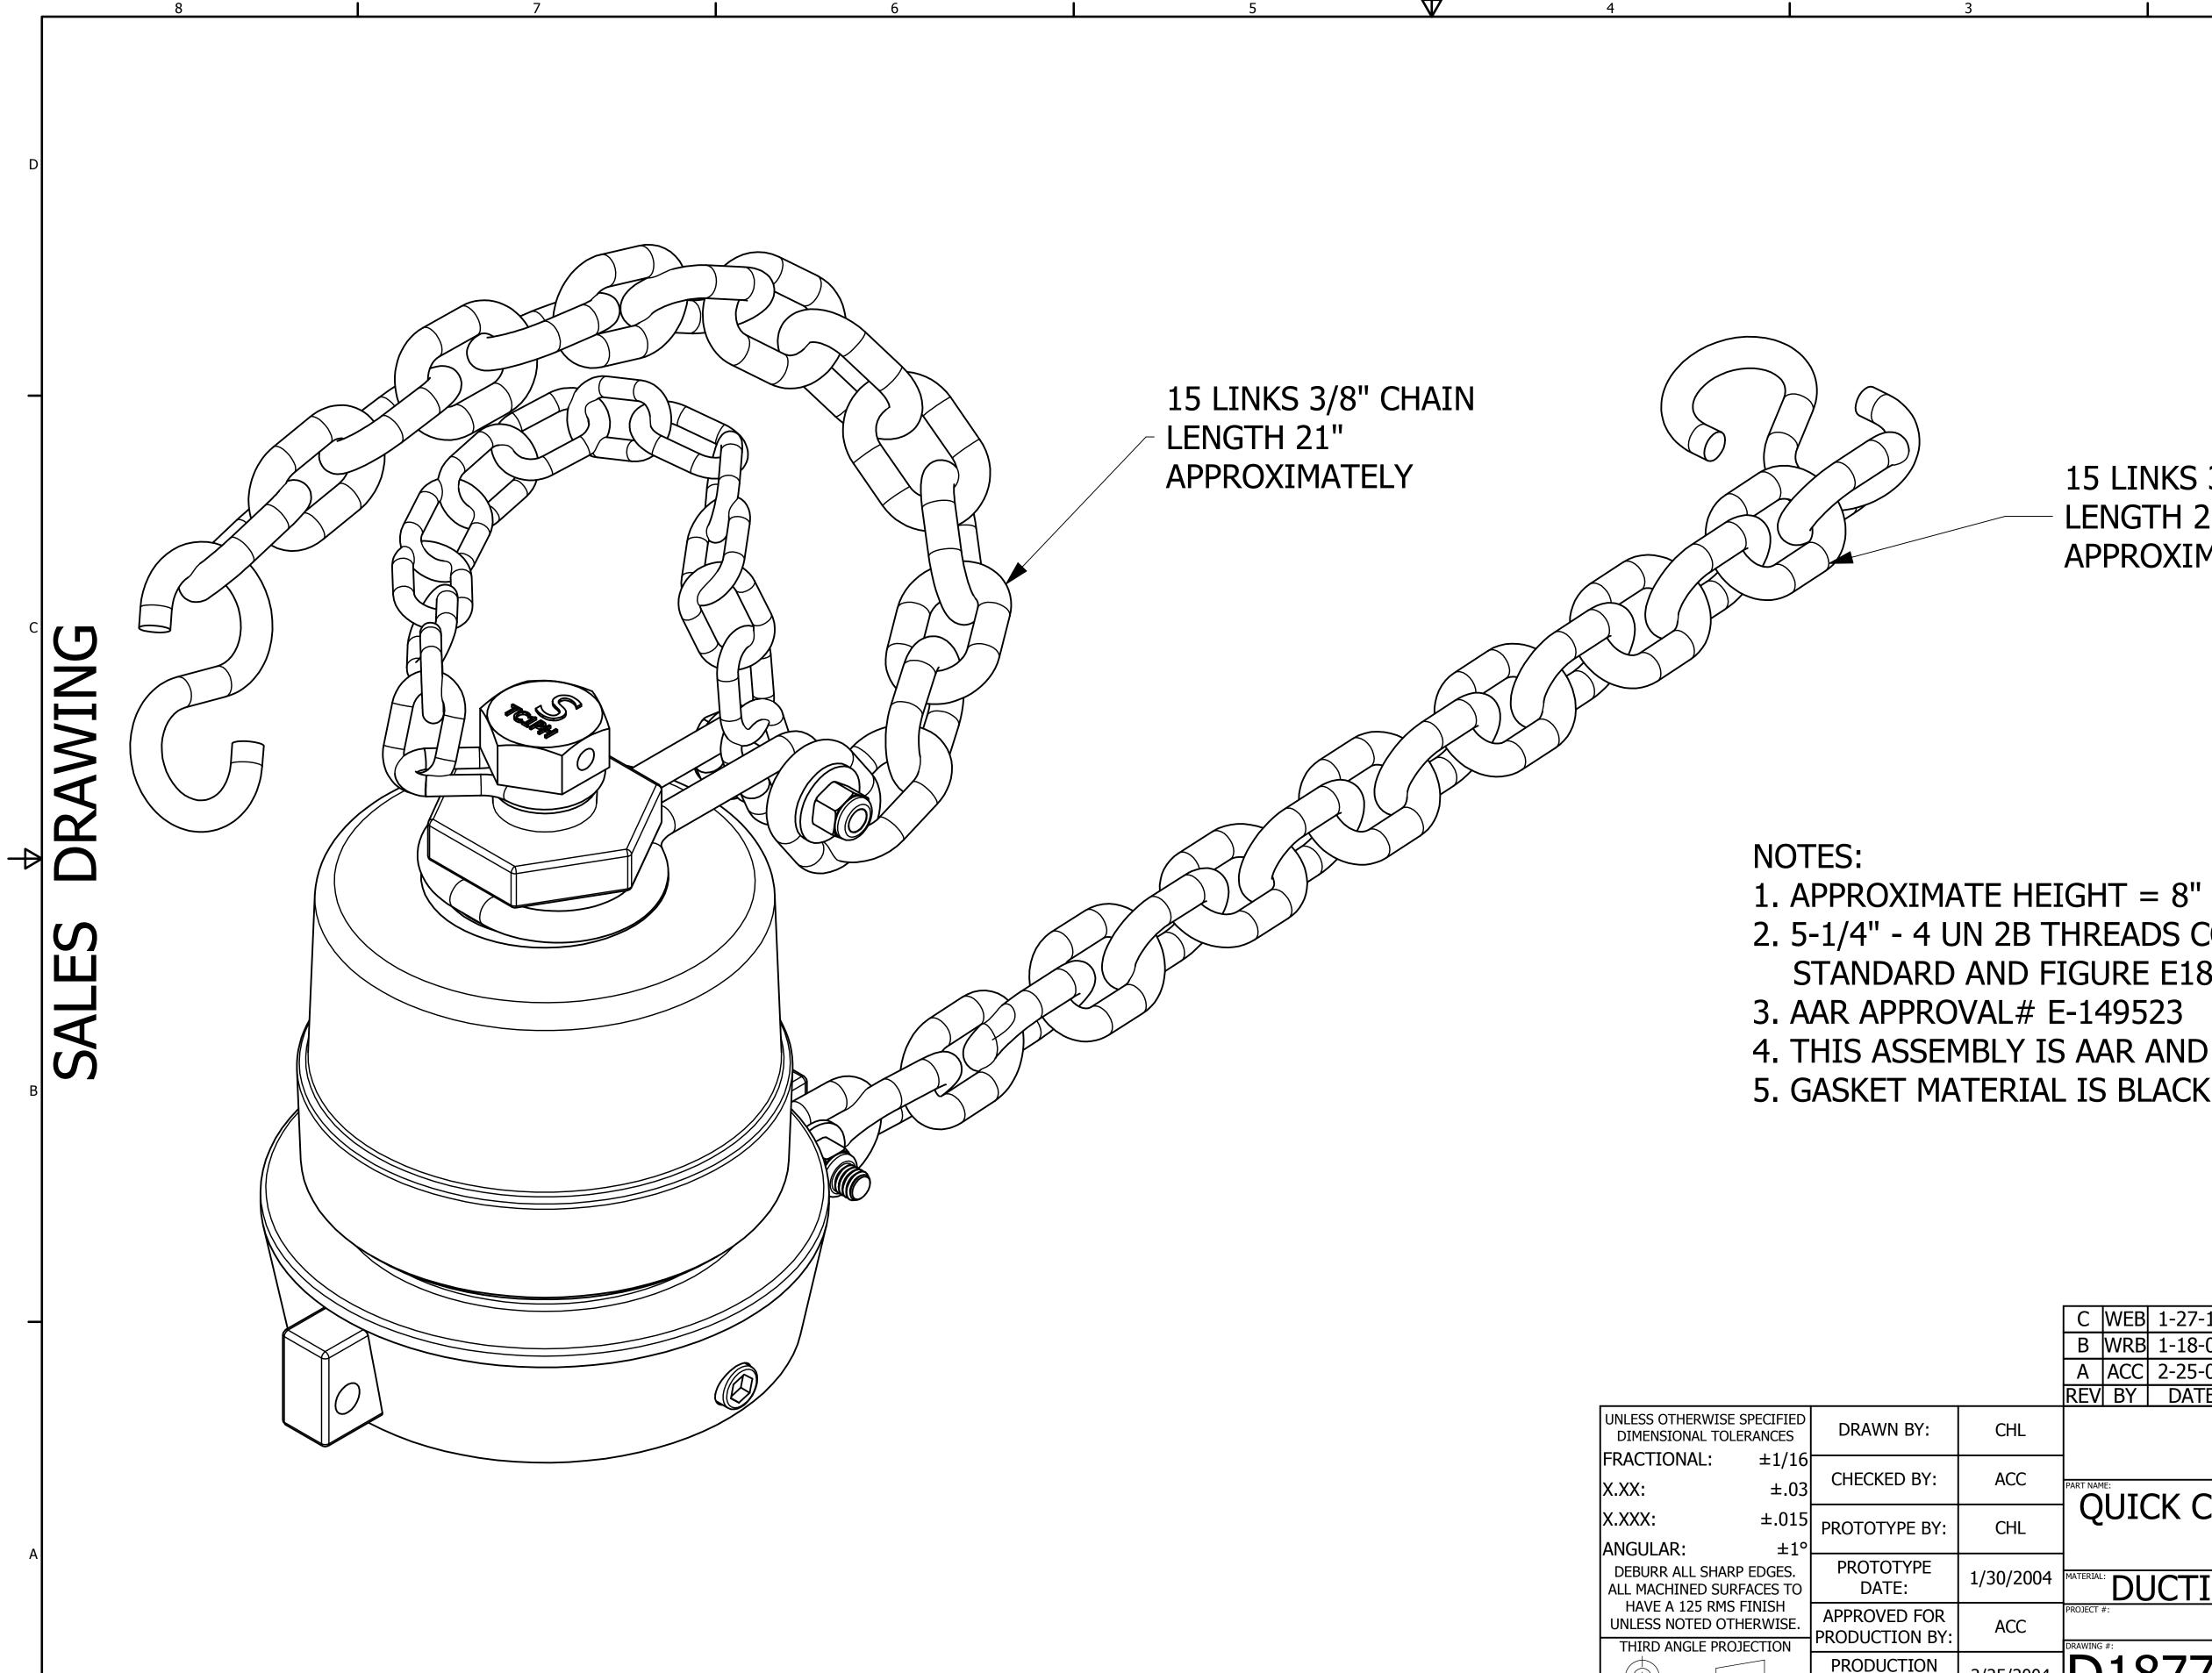

| 4. | THIS | ASSEMB | LY IS A | <b>\</b> A |
|----|------|--------|---------|------------|
|    |      |        |         |            |

| C WEB 1-27-15 AAR APPROVAL# WAS E-049013,A-A-59326D WAS MIL-C-27487G   B WRB 1-18-05 AAR APPROVAL # WAS E-949047   A ACC 2-25-04 ADDED PART INTO THE SYSTEM   REV BY DATE DESCRIPTION   UNLESS OTHERWISE SPECIFIED<br>DIMENSIONAL TOLERANCES<br>FRACTIONAL: TH1/16 SALCO PRODUCTS, INC.                                                                                                                                                                                                                                                                                                                                                                                                                                                                                                                                                                                                                                                                                                                                                                                                                                                                                                                                                                                                                                                                                                                                                                                                                                                                                                                                                                                                                                                                                                                                                                                                                                                                                                                                                                                                                                                                                                                                                                                                                                                                                                                                                                                                                                                                                                                                                                                                                                                                                                                                                                                                                                                                                                                                                                                                       |
|-----------------------------------------------------------------------------------------------------------------------------------------------------------------------------------------------------------------------------------------------------------------------------------------------------------------------------------------------------------------------------------------------------------------------------------------------------------------------------------------------------------------------------------------------------------------------------------------------------------------------------------------------------------------------------------------------------------------------------------------------------------------------------------------------------------------------------------------------------------------------------------------------------------------------------------------------------------------------------------------------------------------------------------------------------------------------------------------------------------------------------------------------------------------------------------------------------------------------------------------------------------------------------------------------------------------------------------------------------------------------------------------------------------------------------------------------------------------------------------------------------------------------------------------------------------------------------------------------------------------------------------------------------------------------------------------------------------------------------------------------------------------------------------------------------------------------------------------------------------------------------------------------------------------------------------------------------------------------------------------------------------------------------------------------------------------------------------------------------------------------------------------------------------------------------------------------------------------------------------------------------------------------------------------------------------------------------------------------------------------------------------------------------------------------------------------------------------------------------------------------------------------------------------------------------------------------------------------------------------------------------------------------------------------------------------------------------------------------------------------------------------------------------------------------------------------------------------------------------------------------------------------------------------------------------------------------------------------------------------------------------------------------------------------------------------------------------------------------|
| B WRB 1-18-05 AAR APPROVAL # WAS E-949047   A ACC 2-25-04 ADDED PART INTO THE SYSTEM   REV BY DATE DESCRIPTION                                                                                                                                                                                                                                                                                                                                                                                                                                                                                                                                                                                                                                                                                                                                                                                                                                                                                                                                                                                                                                                                                                                                                                                                                                                                                                                                                                                                                                                                                                                                                                                                                                                                                                                                                                                                                                                                                                                                                                                                                                                                                                                                                                                                                                                                                                                                                                                                                                                                                                                                                                                                                                                                                                                                                                                                                                                                                                                                                                                |
| B WRB 1-18-05 AAR APPROVAL # WAS E-949047   A ACC 2-25-04 ADDED PART INTO THE SYSTEM   REV BY DATE DESCRIPTION                                                                                                                                                                                                                                                                                                                                                                                                                                                                                                                                                                                                                                                                                                                                                                                                                                                                                                                                                                                                                                                                                                                                                                                                                                                                                                                                                                                                                                                                                                                                                                                                                                                                                                                                                                                                                                                                                                                                                                                                                                                                                                                                                                                                                                                                                                                                                                                                                                                                                                                                                                                                                                                                                                                                                                                                                                                                                                                                                                                |
| B WRB 1-18-05 AAR APPROVAL # WAS E-949047   A ACC 2-25-04 ADDED PART INTO THE SYSTEM   REV BY DATE DESCRIPTION                                                                                                                                                                                                                                                                                                                                                                                                                                                                                                                                                                                                                                                                                                                                                                                                                                                                                                                                                                                                                                                                                                                                                                                                                                                                                                                                                                                                                                                                                                                                                                                                                                                                                                                                                                                                                                                                                                                                                                                                                                                                                                                                                                                                                                                                                                                                                                                                                                                                                                                                                                                                                                                                                                                                                                                                                                                                                                                                                                                |
| A ACC 2-25-04 ADDED PART INTO THE SYSTEM   REV BY DATE DESCRIPTION   UNLESS OTHERWISE SPECIFIED<br>DIMENSIONAL TOLERANCES DRAWN BY: CHL CHL SALCO PRODUCTS, INC.                                                                                                                                                                                                                                                                                                                                                                                                                                                                                                                                                                                                                                                                                                                                                                                                                                                                                                                                                                                                                                                                                                                                                                                                                                                                                                                                                                                                                                                                                                                                                                                                                                                                                                                                                                                                                                                                                                                                                                                                                                                                                                                                                                                                                                                                                                                                                                                                                                                                                                                                                                                                                                                                                                                                                                                                                                                                                                                              |
| UNLESS OTHERWISE SPECIFIED<br>DIMENSIONAL TOLERANCES DRAWN BY: CHL SALCO PRODUCTS, INC.                                                                                                                                                                                                                                                                                                                                                                                                                                                                                                                                                                                                                                                                                                                                                                                                                                                                                                                                                                                                                                                                                                                                                                                                                                                                                                                                                                                                                                                                                                                                                                                                                                                                                                                                                                                                                                                                                                                                                                                                                                                                                                                                                                                                                                                                                                                                                                                                                                                                                                                                                                                                                                                                                                                                                                                                                                                                                                                                                                                                       |
| DIMENSIONAL TOLERANCES DRAWN BY: CHL SALCO PRODUCTS, INC.                                                                                                                                                                                                                                                                                                                                                                                                                                                                                                                                                                                                                                                                                                                                                                                                                                                                                                                                                                                                                                                                                                                                                                                                                                                                                                                                                                                                                                                                                                                                                                                                                                                                                                                                                                                                                                                                                                                                                                                                                                                                                                                                                                                                                                                                                                                                                                                                                                                                                                                                                                                                                                                                                                                                                                                                                                                                                                                                                                                                                                     |
| FRACTIONAL: $\pm 1/16$                                                                                                                                                                                                                                                                                                                                                                                                                                                                                                                                                                                                                                                                                                                                                                                                                                                                                                                                                                                                                                                                                                                                                                                                                                                                                                                                                                                                                                                                                                                                                                                                                                                                                                                                                                                                                                                                                                                                                                                                                                                                                                                                                                                                                                                                                                                                                                                                                                                                                                                                                                                                                                                                                                                                                                                                                                                                                                                                                                                                                                                                        |
| X XX: + 03 CHECKED BY: ACC                                                                                                                                                                                                                                                                                                                                                                                                                                                                                                                                                                                                                                                                                                                                                                                                                                                                                                                                                                                                                                                                                                                                                                                                                                                                                                                                                                                                                                                                                                                                                                                                                                                                                                                                                                                                                                                                                                                                                                                                                                                                                                                                                                                                                                                                                                                                                                                                                                                                                                                                                                                                                                                                                                                                                                                                                                                                                                                                                                                                                                                                    |
| X.XX. ±.015 PROTOTYPE BY: CHL QUICK CONNECT 4" THREAD ON                                                                                                                                                                                                                                                                                                                                                                                                                                                                                                                                                                                                                                                                                                                                                                                                                                                                                                                                                                                                                                                                                                                                                                                                                                                                                                                                                                                                                                                                                                                                                                                                                                                                                                                                                                                                                                                                                                                                                                                                                                                                                                                                                                                                                                                                                                                                                                                                                                                                                                                                                                                                                                                                                                                                                                                                                                                                                                                                                                                                                                      |
| ANGULAR: ±1° A<br>DEBURR ALL SHARP EDGES. PROTOTYPE 1/30/2004 MATERIAL DIALOND AND AND AND AND AND AND AND AND AND A                                                                                                                                                                                                                                                                                                                                                                                                                                                                                                                                                                                                                                                                                                                                                                                                                                                                                                                                                                                                                                                                                                                                                                                                                                                                                                                                                                                                                                                                                                                                                                                                                                                                                                                                                                                                                                                                                                                                                                                                                                                                                                                                                                                                                                                                                                                                                                                                                                                                                                                                                                                                                                                                                                                                                                                                                                                                                                                                                                          |
| ALL MACHINED SURFACES TO DATE: DUCILE IRON                                                                                                                                                                                                                                                                                                                                                                                                                                                                                                                                                                                                                                                                                                                                                                                                                                                                                                                                                                                                                                                                                                                                                                                                                                                                                                                                                                                                                                                                                                                                                                                                                                                                                                                                                                                                                                                                                                                                                                                                                                                                                                                                                                                                                                                                                                                                                                                                                                                                                                                                                                                                                                                                                                                                                                                                                                                                                                                                                                                                                                                    |
| UNLESS NOTED OTHERWISE. PRODUCTION BY: ACC 10F1 1:1                                                                                                                                                                                                                                                                                                                                                                                                                                                                                                                                                                                                                                                                                                                                                                                                                                                                                                                                                                                                                                                                                                                                                                                                                                                                                                                                                                                                                                                                                                                                                                                                                                                                                                                                                                                                                                                                                                                                                                                                                                                                                                                                                                                                                                                                                                                                                                                                                                                                                                                                                                                                                                                                                                                                                                                                                                                                                                                                                                                                                                           |
| THIRD ANGLE PROJECTION<br>AND MUST NOT BE COPIED, REPRODUCED, OR USED DETRIMENTALLY TO OUR INTEREST.<br>THIRD ANGLE PROJECTION<br>AND MUST NOT BE COPIED, REPRODUCED, OR USED DETRIMENTALLY TO OUR INTEREST.<br>THIRD ANGLE PROJECTION<br>DATE:<br>DATE:<br>DATE:<br>DATE:<br>DATE:<br>DATE:<br>DATE:<br>DATE:<br>DATE:<br>DATE:<br>DATE:<br>DATE:<br>DATE:<br>DATE:<br>DATE:<br>DATE:<br>DATE:<br>DATE:<br>DATE:<br>DATE:<br>DATE:<br>DATE:<br>DATE:<br>DATE:<br>DATE:<br>DATE:<br>DATE:<br>DATE:<br>DATE:<br>DATE:<br>DATE:<br>DATE:<br>DATE:<br>DATE:<br>DATE:<br>DATE:<br>DATE:<br>DATE:<br>DATE:<br>DATE:<br>DATE:<br>DATE:<br>DATE:<br>DATE:<br>DATE:<br>DATE:<br>DATE:<br>DATE:<br>DATE:<br>DATE:<br>DATE:<br>DATE:<br>DATE:<br>DATE:<br>DATE:<br>DATE:<br>DATE:<br>DATE:<br>DATE:<br>DATE:<br>DATE:<br>DATE:<br>DATE:<br>DATE:<br>DATE:<br>DATE:<br>DATE:<br>DATE:<br>DATE:<br>DATE:<br>DATE:<br>DATE:<br>DATE:<br>DATE:<br>DATE:<br>DATE:<br>DATE:<br>DATE:<br>DATE:<br>DATE:<br>DATE:<br>DATE:<br>DATE:<br>DATE:<br>DATE:<br>DATE:<br>DATE:<br>DATE:<br>DATE:<br>DATE:<br>DATE:<br>DATE:<br>DATE:<br>DATE:<br>DATE:<br>DATE:<br>DATE:<br>DATE:<br>DATE:<br>DATE:<br>DATE:<br>DATE:<br>DATE:<br>DATE:<br>DATE:<br>DATE:<br>DATE:<br>DATE:<br>DATE:<br>DATE:<br>DATE:<br>DATE:<br>DATE:<br>DATE:<br>DATE:<br>DATE:<br>DATE:<br>DATE:<br>DATE:<br>DATE:<br>DATE:<br>DATE:<br>DATE:<br>DATE:<br>DATE:<br>DATE:<br>DATE:<br>DATE:<br>DATE:<br>DATE:<br>DATE:<br>DATE:<br>DATE:<br>DATE:<br>DATE:<br>DATE:<br>DATE:<br>DATE:<br>DATE:<br>DATE:<br>DATE:<br>DATE:<br>DATE:<br>DATE:<br>DATE:<br>DATE:<br>DATE:<br>DATE:<br>DATE:<br>DATE:<br>DATE:<br>DATE:<br>DATE:<br>DATE:<br>DATE:<br>DATE:<br>DATE:<br>DATE:<br>DATE:<br>DATE:<br>DATE:<br>DATE:<br>DATE:<br>DATE:<br>DATE:<br>DATE:<br>DATE:<br>DATE:<br>DATE:<br>DATE:<br>DATE:<br>DATE:<br>DATE:<br>DATE:<br>DATE:<br>DATE:<br>DATE:<br>DATE:<br>DATE:<br>DATE:<br>DATE:<br>DATE:<br>DATE:<br>DATE:<br>DATE:<br>DATE:<br>DATE:<br>DATE:<br>DATE:<br>DATE:<br>DATE:<br>DATE:<br>DATE:<br>DATE:<br>DATE:<br>DATE:<br>DATE:<br>DATE:<br>DATE:<br>DATE:<br>DATE:<br>DATE:<br>DATE:<br>DATE:<br>DATE:<br>DATE:<br>DATE:<br>DATE:<br>DATE:<br>DATE:<br>DATE:<br>DATE:<br>DATE:<br>DATE:<br>DATE:<br>DATE:<br>DATE:<br>DATE:<br>DATE:<br>DATE:<br>DATE:<br>DATE:<br>DATE:<br>DATE:<br>DATE:<br>DATE:<br>DATE:<br>DATE:<br>DATE:<br>DATE:<br>DATE:<br>DATE:<br>DATE:<br>DATE:<br>DATE:<br>DATE:<br>DATE:<br>DATE:<br>DATE:<br>DATE:<br>DATE:<br>DATE:<br>DATE:<br>DATE:<br>DATE:<br>DATE:<br>DATE:<br>DATE:<br>DATE:<br>DATE:<br>DATE:<br>DATE:<br>DATE:<br>DATE:<br>DATE:<br>DATE:<br>DATE:<br>DATE:<br>DATE:<br>DATE:<br>DATE:<br>DATE:<br>DATE:<br>DATE:<br>DATE:<br>DATE:<br>DATE:<br>DATE:<br>DATE:<br>DATE:<br>DATE:<br>DATE:<br>DATE:<br>DATE:<br>DATE:<br>DATE:<br>DATE:<br>DATE:<br>DATE:<br>DATE:<br>DATE:<br>DATE:<br>DATE:<br>DATE:<br>DATE:<br>DATE:<br>DATE:<br>DATE:<br>DATE:<br>DATE:<br>DATE:<br>DATE:<br>DATE:<br>DATE:<br>DATE:<br>DATE:<br>DATE:<br>DATE:<br>DATE:<br>DATE:<br>DATE:<br>DATE:<br>DATE:<br>DATE:<br>DAT |
| 5 4 3 1                                                                                                                                                                                                                                                                                                                                                                                                                                                                                                                                                                                                                                                                                                                                                                                                                                                                                                                                                                                                                                                                                                                                                                                                                                                                                                                                                                                                                                                                                                                                                                                                                                                                                                                                                                                                                                                                                                                                                                                                                                                                                                                                                                                                                                                                                                                                                                                                                                                                                                                                                                                                                                                                                                                                                                                                                                                                                                                                                                                                                                                                                       |

AR AND DOT APPROVED. 5. GASKET MATERIAL IS BLACK EPDM SULFUR CURED.

2. 5-1/4" - 4 UN 2B THREADS CONFORM TO ANSI B1.1 STANDARD AND FIGURE E18 FROM AAR TANK CAR MANUAL. **ר** 

S

**S** 

15 LINKS 3/8" CHAIN LENGTH 21" APPROXIMATELY